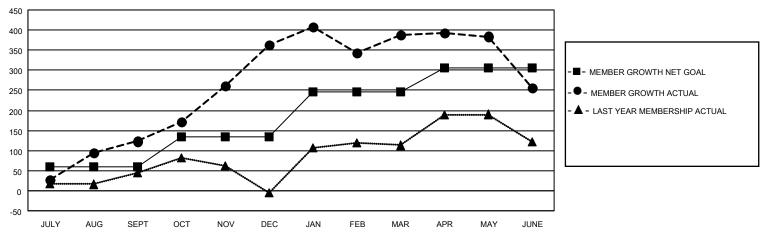

### GOALS AND ACTUAL MEMBERS CUMULATIVE

| DROPPED CLUBS: 5 |     | 90 CLUBS OF 117 ADDED 1 OR MORE<br>NEW MEMBERS | GENDER DISTRIBUTION  MALE 1,411 (53.43%)  FEMALE 1,230 (46.57%) |  |     |
|------------------|-----|------------------------------------------------|-----------------------------------------------------------------|--|-----|
| DROPPED MEMBERS  |     |                                                |                                                                 |  |     |
| DECEASED         | 13  | CLICK HERE FOR CUMULATIVE                      | TOTAL FAMILY UNIT MEMBERS                                       |  | 121 |
| CLUB CANCELLED   | 71  | MEMBERSHIP DATA                                |                                                                 |  | 64  |
| OTHER 396        |     |                                                | FAMILY MEMBERS PAYING HALF DUES                                 |  | 64  |
| TOTAL            | 480 |                                                |                                                                 |  |     |

## District 404 A1

| Clubs         |               |             |               | Members               |                       |                         |                                                    |  |
|---------------|---------------|-------------|---------------|-----------------------|-----------------------|-------------------------|----------------------------------------------------|--|
|               | RESULTS FOR   | R 2020-2021 |               | RESULTS FOR 2020-2021 |                       |                         |                                                    |  |
| QUARTER       | NEW CLUB GOAL | NEW CLUBS   | DROPPED CLUBS | QUARTER MEMB          | ER GROWTH NET<br>GOAL | MEMBER GROWTH<br>ACTUAL | DROPPED<br>MEMBERS ACTUAL<br>(including transfers) |  |
| JULY/AUG/SEPT | 1             | 3           | 0             | JULY/AUG/SEPT         | 60                    | 180                     | 49                                                 |  |
| OCT/NOV/DEC   | 2             | 8           | 0             | OCT/NOV/DEC           | 75                    | 389                     | 149                                                |  |
| JAN/FEB/MAR   | 3             | 2           | 5             | JAN/FEB/MAR           | 110                   | 128                     | 96                                                 |  |
| APR/MAY/JUNE  | 2             | 0           | 0             | APR/MAY/JUNE          | 60                    | 65                      | 186                                                |  |