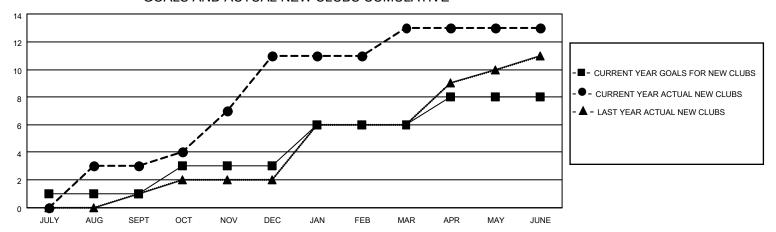

### GOALS AND ACTUAL NEW CLUBS CUMULATIVE

## District 404 A1

| Clubs         |               |             |               | Members               |                       |                         |                                                    |  |
|---------------|---------------|-------------|---------------|-----------------------|-----------------------|-------------------------|----------------------------------------------------|--|
|               | RESULTS FOR   | R 2020-2021 |               | RESULTS FOR 2020-2021 |                       |                         |                                                    |  |
| QUARTER       | NEW CLUB GOAL | NEW CLUBS   | DROPPED CLUBS | QUARTER MEMB          | ER GROWTH NET<br>GOAL | MEMBER GROWTH<br>ACTUAL | DROPPED<br>MEMBERS ACTUAL<br>(including transfers) |  |
| JULY/AUG/SEPT | 1             | 3           | 0             | JULY/AUG/SEPT         | 60                    | 180                     | 49                                                 |  |
| OCT/NOV/DEC   | 2             | 8           | 0             | OCT/NOV/DEC           | 75                    | 389                     | 149                                                |  |
| JAN/FEB/MAR   | 3             | 2           | 5             | JAN/FEB/MAR           | 110                   | 128                     | 96                                                 |  |
| APR/MAY/JUNE  | 2             | 0           | 0             | APR/MAY/JUNE          | 60                    | 65                      | 186                                                |  |